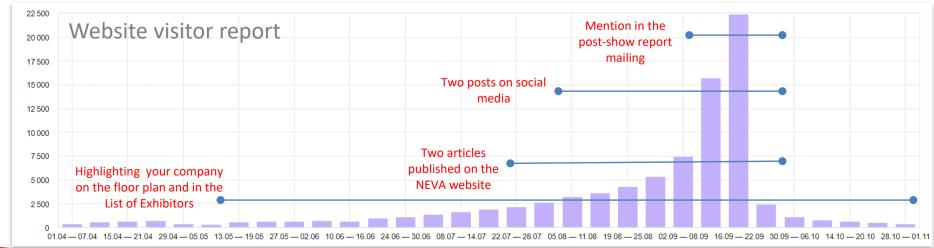

The visiting statistics of this page grows in the course of preparation for NEVA 2021.

The interest to the floor plans remains high even after the exhibition: Exhibitors start planning booking of the stand for the next exhibition while visitors view the floor plans to remember the companies they met at the exhibition.

Allows highlighting in the list of exhibitors to be more visible, it raises your company to the top line in the company list of your industry\*

<sup>\*</sup>If several Exhibitors from the same industry buy DIGITAL PAC at the same time, the ranking order will be alphabetic.

Post two articles about your company with active links to your own resources.

We also receive conversions from our MEDIA partner sites

<sup>\*</sup>A media plan of articles publishing is to be set out in the Appendix to the agreement for participation in the exhibition.

- 25% of messages are known to be delivered and opened by recipients
- 3% of recipients take active actions and click the links

Your news will be included in the post show report mailing on NEVA 2021 Exhibition results.