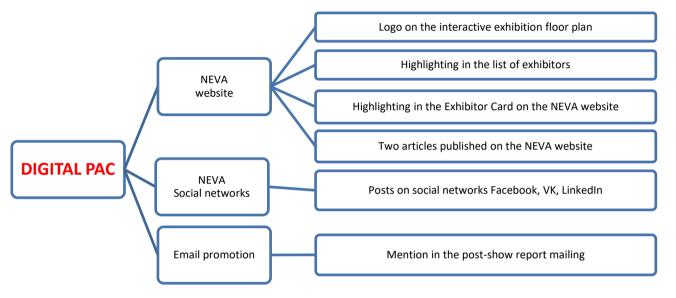

# INTERNET promotion on NEVA platforms

**DIGITAL PAC** is a new promotion service on NEVA Internet platforms for Exhibitors who take part in the International Exhibition & Conference NEVA 2021 with a stand or remotely.

**DIGITAL PAC** provides a unique opportunity to enhance the business effect of taking part in NEVA 2021 exhibition and attract more visitors to your stand.

Highlight your company on the exhibition floor plans, in the List of Exhibitors, publish the news, post presentations to be visible!

We have chosen the most visited pages of the NEVA website

- EXHIBITION PLAN
- LIST OF EXHIBITORS
- NEWS

The highlighted information about your company on these pages will help to promote you as an Exhibitor among other exhibitors, speakers, delegates and visitors of the exhibition.