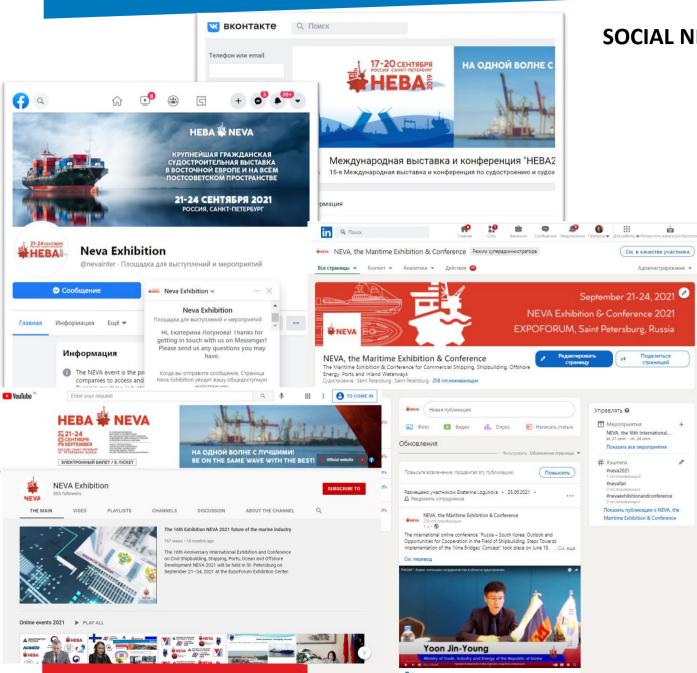

#### **SOCIAL NETWORKS**

#### **SOCIAL NETWORKS RUS/ENG**

# Post news about your company on NEVA social networks

NEVA social networks are read by participants of the exhibition and conference, industry representatives, partners, international market players.

- <u>Facebook</u>
  - Vkontakte
- <u>LinkedIn</u>
- YouTube