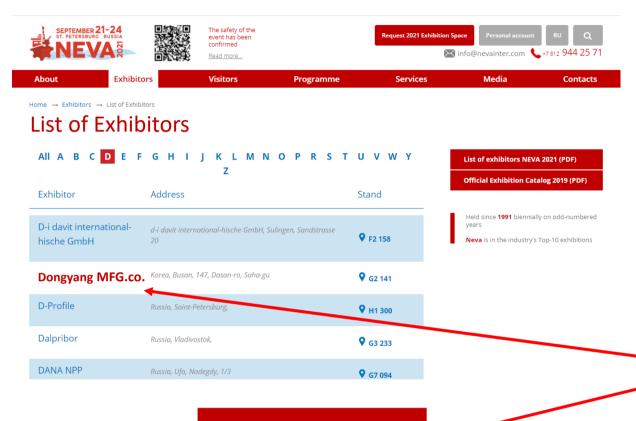

#### LIST OF EXHIBITORS

80% of website visitors browse this page. It is helpful as a source of specific information and allows finding the company, its details at any moment, filtering all exhibitors through an industry-related filter.

Allows highlighting in the list of exhibitors to be more visible, it raises your company to the top line in the company list of your industry\*

<sup>\*</sup>If several Exhibitors from the same industry buy DIGITAL PAC at the same time, the ranking order will be alphabetic.