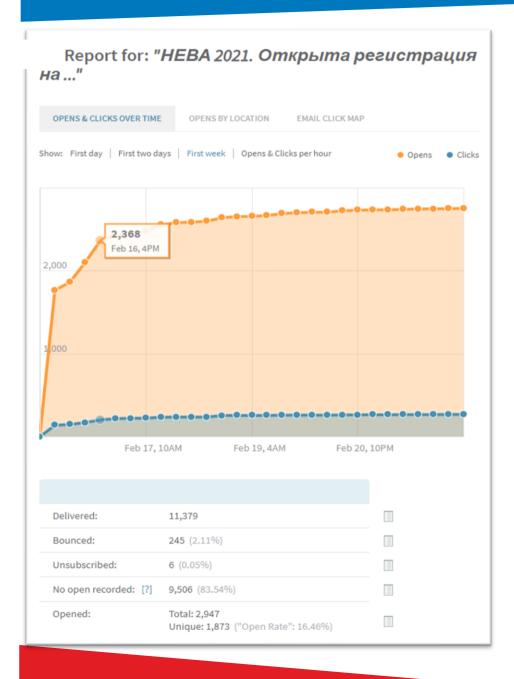

#### **EMAILING**

- one of the most efficient promotion tools

The NEVA's total e-mail address database contains more than 45,000 contacts

Messages are sent via the professional service offering the detailed analytics:

- 25% of messages are known to be delivered and opened by recipients
- 3% of recipients take active actions and click the links

Your news will be included in the post show report mailing on NEVA 2021 Exhibition results.